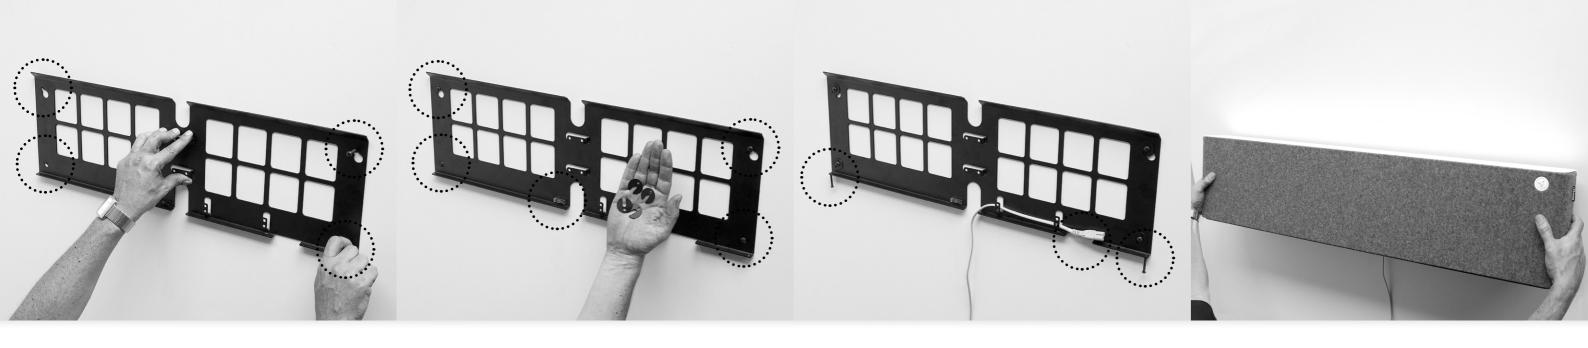

## 4. POSITION AND SCREW

Place the wall mount and insert the screws with a screwdriver. Leave 2-3 mm of air for the adjustment washers.

## 5. LEVEL AND ADJUST

- Place the washers between the wall mount and the screws.
- Make sure the wall mount is horizontal.
- Tighten the screws.

## **6.** CABLE AND SECURITY SCREWS

- Place the power cable and other cables in the guides.
- Mount security screws in the bottom but leave them in the outer position.

Tip. Use plastic strips to hold the cables in place.

## 7. MOUNT LOUNGE

- Lift and place the Lounge.
- Fasten security screws.

Enjoy