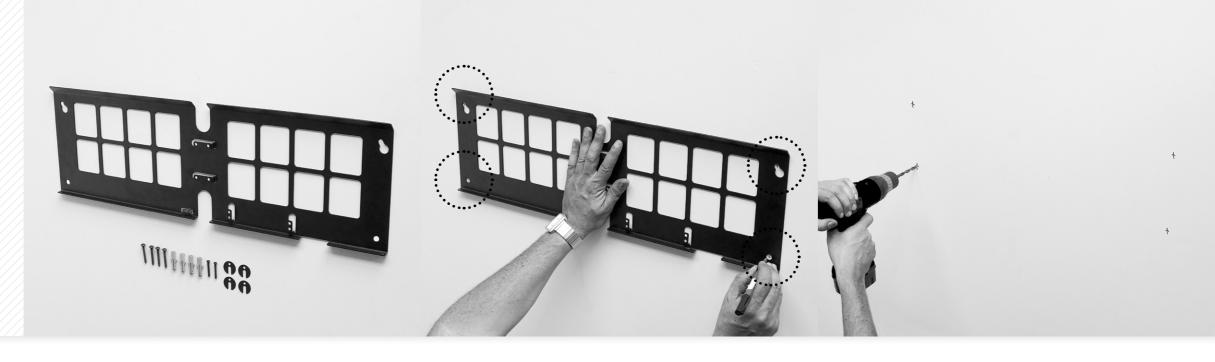

## 1. IN THE BOX

1x Wall Mount

4x Screws

4x Plugs

4x Adjustment Washers

2x Security Screws

# 2. MARK THE HOLES

Place the wall mount in the desired position and mark the holes with a pen on the wall.

Use the leveller to make sure the wall mount is positioned horizontally.

## 3. DRILL AND INSERT PLUGS

- Drill the four holes with an appropriate Ø8 drill.
- · Insert the plugs.

## 4. POSITION AND SCREW

Place the wall mount and insert the screws with a screwdriver. Leave 2-3 mm of air for the adjustment washers.