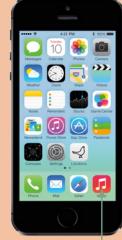

\*\*\*

to enter "Control Center" and press "AirPlay".

6

Choose your favorite

on libratone.com and explore our universe

AirPlay is a trademark of Apple Inc., registered in the US and other countries.

Press the **Logo Button** 