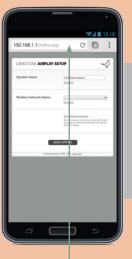

## QUICK DLNA SETUP

Android / PC

Full manual and warranty sheet on libratone.com

Open a browser and

to restart. The **Logo Button** breathes white