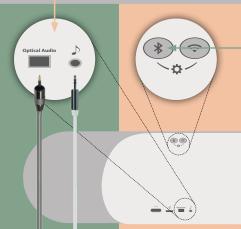

## QUICK SETUP

Full manual and warranty sheet on libratone.com

Connect the Libratone DIVA to your TV using a mini jack for analog sound or optical in for digital sound.

## QUICK BLUETOOTH SFTUP

Bluetooth® devices

Logo Button

2

Turn on your TV and enjoy the Libratone DIVA as a complete audio system with built-in subwoofer.

#### IR REMOTE

Use the Libratone App to set up your Libratone DIVA with your TV remote control

Bluetooth Button for two seconds until

the Logo Button emits

"Bluetooth settings"

SEARCH FOR DEVICES

8 ♥₄ ■ 09.