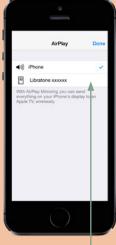

\*\*\*

to enter "Control Center" and press "AirPlay".

6

Choose your favorite

on libratone.com and explore our universe

AirPlay is a trademark of Apple Inc., registered in the US and other countries.

Press the **Logo Button** 