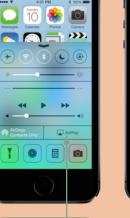

\*\*\*

to enter "Control Center" and press "AirPlay".

6

Choose your favorite

on libratone.com and explore our universe

AirPlay is a trademark of Apple Inc., registered in the US and other countries.

Press the **Logo Button** 