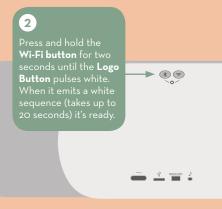

## QUICK BLUETOOTH SFTUP

Bluetooth® devices

Logo Button

2

Turn on your TV and enjoy the Libratone DIVA as a complete audio system with built-in subwoofer.