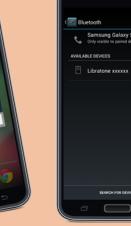

#### IR REMOTE

Use the Libratone App to set up your Libratone DIVA with your TV remote control

Bluetooth Button for two seconds until

the Logo Button emits

"Bluetooth settings"

SEARCH FOR DEVICES

8 ♥₄ ■ 09.

Samsung Galaxy S5 Only visible to paired devices

5

music player and set