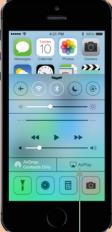

\*\*\*

to enter "Control Center" and press "AirPlay".

6

Choose your favorite

on libratone.com and explore our universe

AirPlay is a trademark of Apple Inc., registered in the US and other countries.

Press the **Logo Button** 