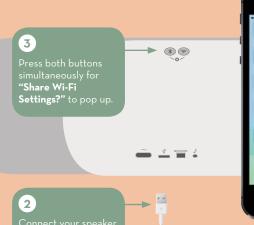

## QUICK **AIRPLAY** SFTUP

iOS 7 or later

Full manual and warranty sheet on libratone.com

Press "Allow" and wait for the speaker to restart. Remove

Do you want to share your Wi-Fi

settings so this accessory can connect to the Wi-Fi network?