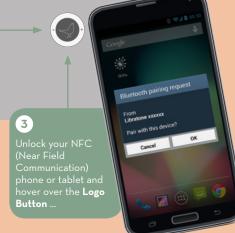

## QUICK BLUETOOTH SFTUP

Bluetooth® devices

Logo Button

2

Turn on your TV and enjoy the Libratone DIVA as a complete audio system with built-in subwoofer.