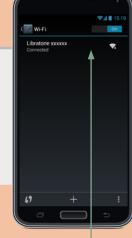

TV remote control



Bluetooth Button for two seconds until

the Logo Button emits

"Bluetooth settings"

SEARCH FOR DEVICES

8 ♥₄ ■ 09.

Samsung Galaxy S5 Only visible to paired devices

5

music player and set

## QUICK **AIRPLAY** SFTUP

iOS 7 or later

Full manual and warranty sheet on libratone.com





Press "Allow" and wait for the speaker to restart. Remove

Do you want to share your Wi-Fi

settings so this accessory can connect to the Wi-Fi network?

\*\*\*



to enter "Control Center" and press "AirPlay".



6



Choose your favorite





on libratone.com and explore our universe



AirPlay is a trademark of Apple Inc., registered in the US and other countries.



Press the **Logo Button** 



## QUICK DLNA SETUP

Android / PC

Full manual and warranty sheet on libratone.com

















Open a browser and



to restart. The **Logo Button** breathes white



#### **COVERS**

on libratone.com and