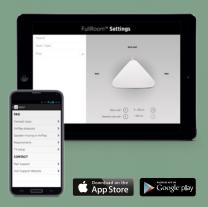

## CUSTOMIZE YOUR AUDIO EXPERIENCE WITH THE LIBRATONE APP

Download the free Libratone App to customize your FullRoom™ experience with Libratone speakers. Provide it with information on the placement of your sound system and the app automatically adjusts the settings on your Libratone speakers to match the specifications of the room.

Go get it at App Store or Google Play.

QUICK GUIDE LIBRATONE LOOP

AIRPLAY BLUETOOTH DLNA

Press the **Logo Button** to turn speaker on.

Connect your speaker and iOS device with a USB cable.

3

Press **both buttons** simultaneously for