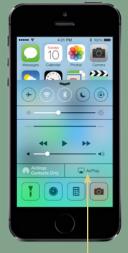

Settings?" to pop up.

"Share Wi-Fi

4

Press "Allow" and wait for the speaker to restart. Remove cable afterwards.

5

Swipe up from the bottom of the display to enter "Control Center" and press "AirPlay".

6

Choose your speaker.

7

Choose your favorite music player and set your music free!

FREE COVER

Register your speaker on libratone.com/freecover and get a **free cover** in your favorite color.

Choose your favorite music player and set your music free!