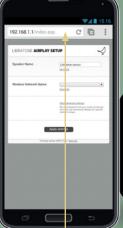

3

Open "Wi-Fi settings" and connect to the speaker's network.

Open a browser and type "192.168.1.1" and follow the Wi-Fi setup instructions.

5

Wait for your speaker to restart. The **Logo Button** breathes white when ready.