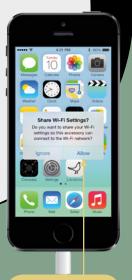

Settings?" to pop up.

"Share Wi-Fi

4

Press "Allow" and wait for the speaker to restart. Remove cable afterwards.

5

Swipe up from the bottom of the display to enter "Control Center" and press "AirPlay".

6

Choose your speaker.