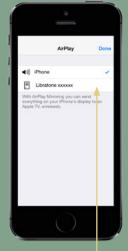

Settings?" to pop up.

"Share Wi-Fi

4

Press "Allow" and wait for the speaker to restart. Remove cable afterwards.

5

Swipe up from the bottom of the display to enter "Control Center" and press "AirPlay".

6

Choose your speaker.

7

Choose your favorite music player and set your music free!

FREE COVER

Register your speaker on libratone.com/freecover and get a **free cover** in your favorite color.

Choose your favorite music player and set your music free!