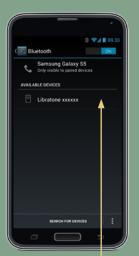

3

Open "Wi-Fi settings" and connect to the speaker's network.

Open a browser and type "192.168.1.1" and follow the Wi-Fi setup instructions.

5

Wait for your speaker to restart. The **Logo Button** breathes white when ready.