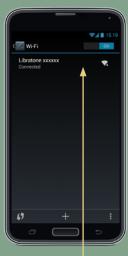

3

Open "Wi-Fi settings" and connect to the speaker's network.

Open a browser and type "192.168.1.1" and follow the Wi-Fi setup instructions.

5

Wait for your speaker to restart. The **Logo Button** breathes white when ready.