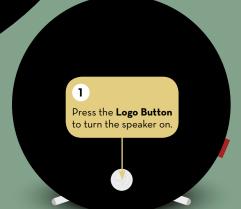

Go get it at App Store or Google Play.

QUICK GUIDE LIBRATONE LOOP

AIRPLAY BLUETOOTH DLNA

Press the **Logo Button** to turn speaker on.

Connect your speaker and iOS device with a USB cable.

3

Press **both buttons** simultaneously for