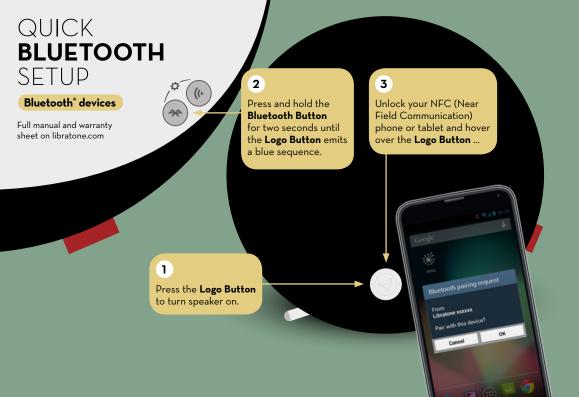

sound system and the app automatically adjusts the settings on your Libratone speakers to match the specifications of the room.

Go get it at App Store or Google Play.





QUICK GUIDE LIBRATONE LOOP

AIRPLAY BLUETOOTH DLNA





















Press the **Logo Button** to turn speaker on.

Connect your speaker and iOS device with a USB cable.

3

Press **both buttons** simultaneously for

Settings?" to pop up.

"Share Wi-Fi

4

Press "Allow" and wait for the speaker to restart. Remove cable afterwards.

5

Swipe up from the bottom of the display to enter "Control Center" and press "AirPlay".

6

Choose your speaker.

7

Choose your favorite music player and set your music free!

FREE COVER

Register your speaker on libratone.com/freecover and get a **free cover** in your favorite color.









Choose your favorite music player and set your music free!



## FREE COVER

Register your speaker on libratone.com/freecover and get a **free cover** in your favorite color.

## QUICK DLNA SETUP

Android / PC

Full manual and warranty sheet on libratone.com



Press and hold the Wi-Fi button for two seconds until the **Logo** Button pulses white. When it emits a white sequence (takes up to 20 seconds) it's ready.





3

Open "Wi-Fi settings" and connect to the speaker's network.









Open a browser and type "192.168.1.1" and follow the Wi-Fi setup instructions.

5

Wait for your speaker to restart. The **Logo Button** breathes white when ready.

6

Open a DLNA Music Player. Select your speaker and press play to set your music free.

FREE COVER

Register your speaker on librat