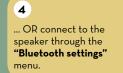

3

Open "Wi-Fi settings" and connect to the speaker's network.

Open a browser and type "192.168.1.1" and follow the Wi-Fi setup instructions.

5

Wait for your speaker to restart. The **Logo Button** breathes white when ready.