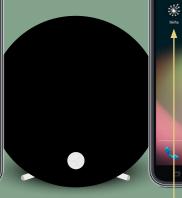

Settings?" to pop up.

"Share Wi-Fi

4

Press "Allow" and wait for the speaker to restart. Remove cable afterwards.

5

Swipe up from the bottom of the display to enter "Control Center" and press "AirPlay".

6

Choose your speaker.

7

Choose your favorite music player and set your music free!

FREE COVER

Register your speaker on libratone.com/freecover and get a **free cover** in your favorite color.

Choose your favorite music player and set your music free!