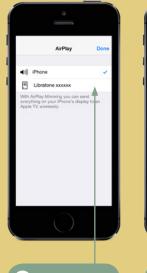

AirPlay is a trademark of Apple Inc., registered in the US and other countries.

"Bluetooth settings"