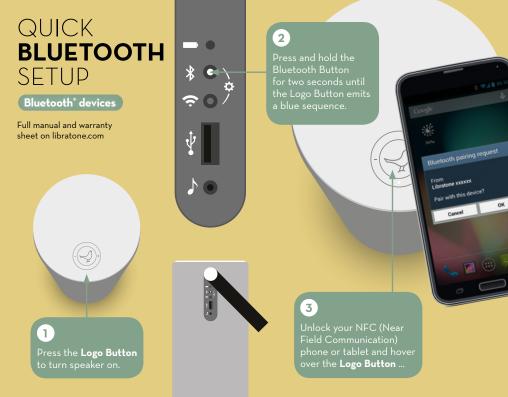

0 94 1 09.

Move (Deluxe Edit

Recently added to My Library

Full manual and warranty sheet on libratone.com

2 Wi-Fi button for two seconds until the **Logo** Button pulses white.

\* • `

? C+