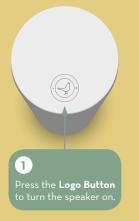

0 94 1 09.

Move (Deluxe Edit

Recently added to My Library

Full manual and warranty sheet on libratone.com

2 Wi-Fi button for two seconds until the **Logo** Button pulses white.

\* • `

? C+