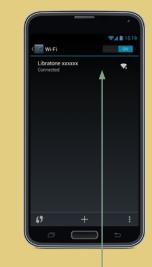

e.



Press **"Allow"** and wait for the speaker to restart. Remove cable afterwards.





6

\$ 2025. ...... -7

Register your speaker on libratone.com/freecover and get a **free cover** in your favorite color.

**FREE COVER** 

AirPlay is a trademark of Apple Inc., registered in the US and other countries.





"Bluetooth settings"

# 5

T. (feat. Kanye. ] The Other Side

Proud

Steven Curtis Chapman



**FREE COVER** 

and get a **free cover** in

The Bluetooth<sup>®</sup> word mark and logos are owned by the Bluetooth SIG, Inc. and any use of such marks by Libratone A/S is under license.

0 94 1 09.

Move (Deluxe Edit

Recently added to My Library



Full manual and warranty sheet on libratone.com



2 Wi-Fi button for two seconds until the **Logo** Button pulses white.

\* • `

? C+









#### FREE COVER

Register your speaker on and get a **free cover** in your favorite color.

### 3

Open **"Wi-Fi settings"** 

Open a browser and

(4)

#### 5

Wait for your speaker to restart. The **Logo** Button breathes white

(6)