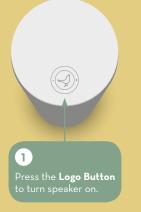

are Wi-Fi Settings?" to pop up.

2

0

ionnect your speaker nd iOS device with a SB cable.



Press **"Allow"** and wait for the speaker to restart. Remove cable afterwards.





6

\$ 2025. ...... -7

Register your speaker on libratone.com/freecover and get a **free cover** in your favorite color.

**FREE COVER** 

AirPlay is a trademark of Apple Inc., registered in the US and other countries.





"Bluetooth settings"

# 5

T. (feat. Kanye. ] The Other Side

Proud

Steven Curtis Chapman



**FREE COVER** 

and get a **free cover** in

The Bluetooth<sup>®</sup> word mark and logos are owned by the Bluetooth SIG, Inc. and any use of such marks by Libratone A/S is under license.

0 94 1 09.

Move (Deluxe Edit

Recently added to My Library



Full manual and warranty sheet on libratone.com



2 Wi-Fi button for two seconds until the **Logo** Button pulses white.

\* • `

? C+









#### FREE COVER

Register your speaker on and get a **free cover** in your favorite color.

### 3

Open **"Wi-Fi settings"** 

Open a browser and

(4)

#### 5

Wait for your speaker to restart. The **Logo** Button breathes white

(6)