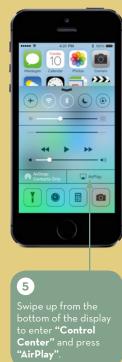

## CUSTOMIZE YOUR AUDIO EXPERIENCE WITH THE LIBRATONE APP

Download the free Libratone App to customize your FullRoom™ experience with Libratone speakers. Provide it with information on the placement of your sound system and the app automatically adjusts the settings on your Libratone speakers to match the specifications of the room. Go get it at App Store or Google Play.



## QUICK GUIDE LIBRATONE ZIPP

AIRPLAY BLUETOOTH DLNA

www.libratone.com





Full manual and warranty sheet on libratone.com



3 Press both buttons simultaneously for "Share Wi-Fi Settings?" to pop up.

2

0

ionnect your speaker nd iOS device with a SB cable.



Press **"Allow"** and wait for the speaker to restart. Remove cable afterwards.





6

\$ 2025. ...... -7

Register your speaker on libratone.com/freecover and get a **free cover** in your favorite color.

**FREE COVER** 

AirPlay is a trademark of Apple Inc., registered in the US and other countries.





"Bluetooth settings"

# 5

T. (feat. Kanye. ] The Other Side

Proud

Steven Curtis Chapman



**FREE COVER** 

and get a **free cover** in

The Bluetooth<sup>®</sup> word mark and logos are owned by the Bluetooth SIG, Inc. and any use of such marks by Libratone A/S is under license.

0 94 1 09.

Move (Deluxe Edit

Recently added to My Library



Full manual and warranty sheet on libratone.com



2 Wi-Fi button for two seconds until the **Logo** Button pulses white.

\* • `

? C+









#### FREE COVER

Register your speaker on and get a **free cover** in your favo