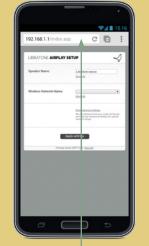

Press **"Allow"** and wait for the speaker to restart. Remove cable afterwards.





6

\$ 2025. ...... -7

Register your speaker on libratone.com/freecover and get a **free cover** in your favorite color.

**FREE COVER** 

AirPlay is a trademark of Apple Inc., registered in the US and other countries.





"Bluetooth settings"

# 5

T. (feat. Kanye. ] The Other Side

Proud

Steven Curtis Chapman



**FREE COVER** 

and get a **free cover** in

The Bluetooth<sup>®</sup> word mark and logos are owned by the Bluetooth SIG, Inc. and any use of such marks by Libratone A/S is under license.

0 94 1 09.

Move (Deluxe Edit

Recently added to My Library



Full manual and warranty sheet on libratone.com



2 Wi-Fi button for two seconds until the **Logo** Button pulses white.

\* • `

? C+









#### FREE COVER

Register your speaker on and get a **free cover** in your favorite color.

### 3

Open **"Wi-Fi settings"** 

Open a browser and

(4)

#### 5

Wait for your speaker to restart. The **Logo** Button breathes white

(6)