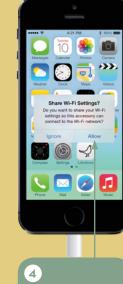

Press **"Allow"** and wait for the speaker to restart. Remove cable afterwards.

6

\$ 2025. ...... -7

Register your speaker on libratone.com/freecover and get a **free cover** in your favorite color.

**FREE COVER** 