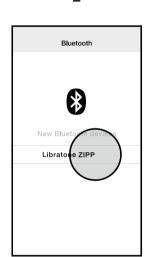

1

To enter 'Setup Mode', press and hold the bird for 2 seconds until the lights pulse.

Go to Bluetooth settings and choose the speaker to pair.

Go to your music app and hit Play.

Enjoy!