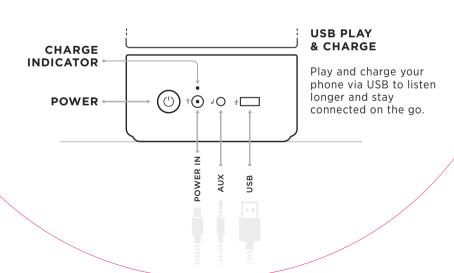

# **BATTERY INDICATOR**

When speaker is turned on tap the power button to see battery level.