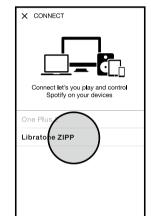

0:02

-3:48

From the 'Now Playing' screen in Spotify, tap to open the 'Connect' menu.

Select your speaker from the list.

3

Return to your music app and hit Play.

Enjoy!

Spotify Premium only