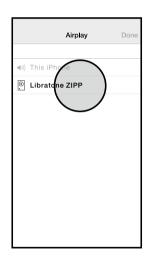

## **VOLUME CONTROL**

To turn volume up and down slide your finger clockwise or counterclockwise.

To hush momentarily, place your hand over the touch interface.

1

Slide up 'Control Centre' from the bottom of the screen

Tap 'AirPlay'

Select your speaker from the list

3

Return to your music app and hit Play

Enjoy!

**Bluetooth**°

1

Track Name
Arrist Name – Album Name