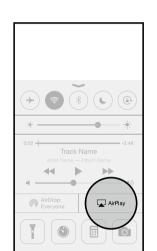

## **VOLUME CONTROL**

To turn volume up and down slide your finger clockwise or counterclockwise.

To hush momentarily, place your hand over the touch interface.

1

Slide up 'Control Centre' from the bottom of the screen

Tap 'AirPlay'

Select your speaker from the list

3

Return to your music app and hit Play

Enjoy!

**Bluetooth**°

1

Track Name
Arrist Name – Album Name