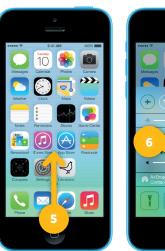

## SET YOUR MUSIC FREE

- Press "Allow" on your device and wait for Libratone Loop to reboot.
- Swipe from the bottom of the display to access Control Center. 5
- Press the **"AirPlay"** icon and choose your speaker.
- Select "Music" and set your music free.