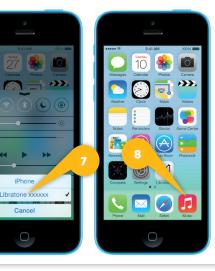

## SET YOUR MUSIC FREE

- Press "Allow" on your device and wait for Libratone Loop to reboot.
- Swipe from the bottom of the display to access Control Center. 5
- Press the **"AirPlay"** icon and choose your speaker.
- Select "Music" and set your music free.