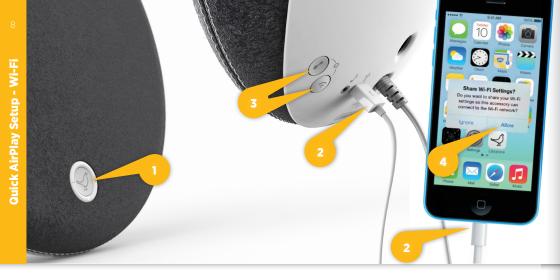

## SETUP AIRPLAY WITH USB CABLE

- The sure your home Wi-Fi is up and running, and within range of both your speaker and iPhone.
- Press the Libratone "Logo Button" to turn it on.
- Connect your iOS device (iOS 5 or later) and Libratone Loop with a USB cable.
- Press the **"PlayDirect"** and **"AirPlay"** buttons simultaneously for **"Share Wi-Fi Settings"** to pop up. 😏