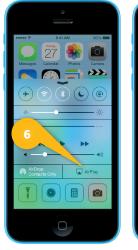

## SET YOUR MUSIC FREE

- Press "Allow" on your device and wait for Libratone Loop to reboot.
- Swipe from the bottom of the display to access Control Center. 5
- Press the **"AirPlay"** icon and choose your speaker.
- Select "Music" and set your music free.